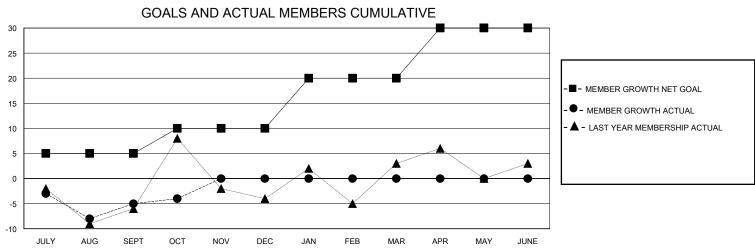

## District 2 T2

GMT: LOCATION TEXAS GMT CA

| OWIT.         |               | LOC         |               |                       |                        |                         | CIVIT O/ (                                         |  |
|---------------|---------------|-------------|---------------|-----------------------|------------------------|-------------------------|----------------------------------------------------|--|
|               | Club          | os          |               | Members               |                        |                         |                                                    |  |
|               | RESULTS FOR   | R 2024-2025 |               | RESULTS FOR 2024-2025 |                        |                         |                                                    |  |
| QUARTER       | NEW CLUB GOAL | NEW CLUBS   | DROPPED CLUBS | QUARTER MEM           | BER GROWTH NET<br>GOAL | MEMBER GROWTH<br>ACTUAL | DROPPED<br>MEMBERS ACTUAL<br>(including transfers) |  |
| JULY/AUG/SEPT | 0             | 0           | 0             | JULY/AUG/SEPT         | 5                      | 35                      | 39                                                 |  |
| OCT/NOV/DEC   | 1             | 0           | 0             | OCT/NOV/DEC           | 5                      | 16                      | 14                                                 |  |
| JAN/FEB/MAR   | 0             | 0           | 0             | JAN/FEB/MAR           | 10                     | 0                       | 0                                                  |  |
| APR/MAY/JUNE  | 0             | 0           | 0             | APR/MAY/JUNE          | 10                     | 0                       | 0                                                  |  |