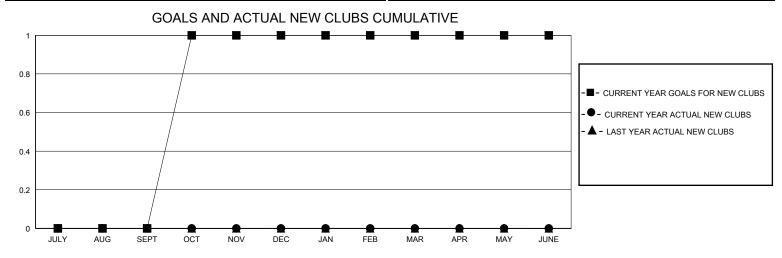

## District 2 T2

GMT: LOCATION TEXAS GMT CA

| OWIT.         |               | LOC         |               |                       |                        |                         | CIVIT O/ (                                         |  |
|---------------|---------------|-------------|---------------|-----------------------|------------------------|-------------------------|----------------------------------------------------|--|
|               | Club          | os          |               | Members               |                        |                         |                                                    |  |
|               | RESULTS FOR   | R 2024-2025 |               | RESULTS FOR 2024-2025 |                        |                         |                                                    |  |
| QUARTER       | NEW CLUB GOAL | NEW CLUBS   | DROPPED CLUBS | QUARTER MEM           | BER GROWTH NET<br>GOAL | MEMBER GROWTH<br>ACTUAL | DROPPED<br>MEMBERS ACTUAL<br>(including transfers) |  |
| JULY/AUG/SEPT | 0             | 0           | 0             | JULY/AUG/SEPT         | 5                      | 35                      | 39                                                 |  |
| OCT/NOV/DEC   | 1             | 0           | 0             | OCT/NOV/DEC           | 5                      | 16                      | 14                                                 |  |
| JAN/FEB/MAR   | 0             | 0           | 0             | JAN/FEB/MAR           | 10                     | 0                       | 0                                                  |  |
| APR/MAY/JUNE  | 0             | 0           | 0             | APR/MAY/JUNE          | 10                     | 0                       | 0                                                  |  |